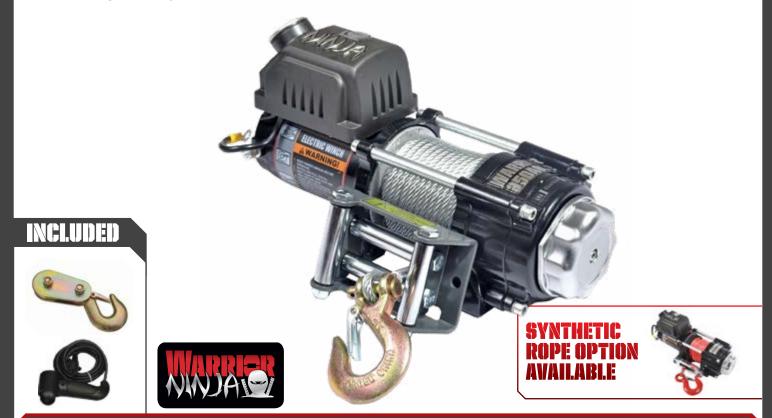

#### STANDARD ACCESSORIES

- Steel Cable
- 3m Remote Handset\*
- Heavy Duty Roller Fairlead
- Heavy Duty Battery Leads
- 3 Tonne Pulley Block
- Mounting plate & Hardware
- 1/4 hook
- \*ATV remote available

#### **OUTSTANDING FEATURES**

- Sealed High Power Motor
- Heavy Duty Watertight Contactors
- Full Steel Planetary GearingStrengthened Steel Drum
- (suitable for Synthetic rope)
- Watertight Controller Socket
- Gloss Chip Resistant Paint